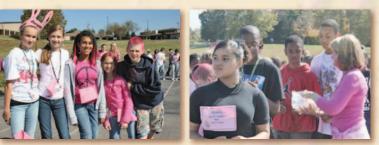

Northwest Cabarrus Middle School Principal Timothy Farrar poses with Jane Jacobs during the walk-a-thon.

day, October 29th on the track of the school's campus. Led by NorthEast Foundation board member, teacher, and breast cancer survivor Jane Jacobs, students walked the track as a show of support for breast cancer awareness and the CMC-NorthEast Breast Health

Participating students show their support by wearing pink clothing, holding pink signs, and painting their hair pink.