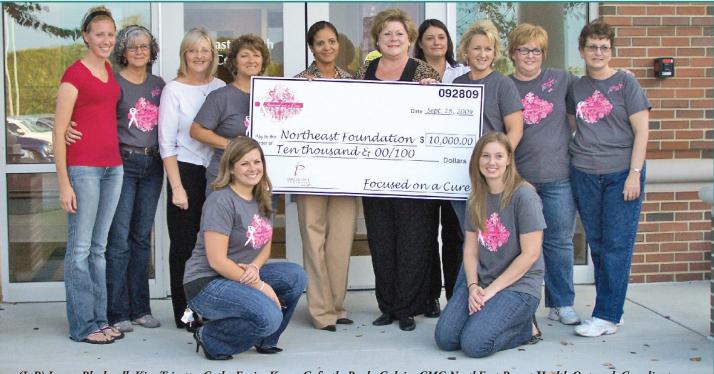

# IRRESISTIBLE PORTRAITS FOCUSES ON BREAST HEALTH CAMPAIGN

*O*n Friday, August 28, Irresistible Portraits in Kannapolis focused their time, efforts, and camera lens on the CMC-NorthEast Breast Health Program campaign by hosting a bar-b-que fundraiser at Propst Farm in Concord. Led by Karen Goforth and Renda Ayscue, the event aptly named *Focused on a Cure*, raised \$10,000 for the NorthEast Foundation campaign.

(L-R) Laura Blackwell, Kim Trivette, Cathy Ervin, Karen Goforth, Paula Galvin, CMC-NorthEast Breast Health Outreach Coordinator, Breast Health Program Campaign Chairman Diane Honeycutt, Donna Rowland, Renda Ayscue, Rhonda Sloop, Janet Nicolette (Bottom) Jessica Barringer and Tara Molles