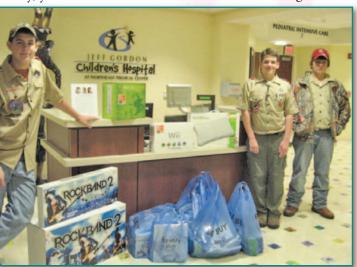

Noah, an 8th grader at Mount Pleasant Middle School, organized a carnival of his own as part of his Eagle Scout Service Project with Boy Scout Troop #84. Noah donated the proceeds from the event, which raised over \$4,000, to the Jeff Gordon Children's Hospital, benefiting the Teen Internet Cafe!

The carnival was held on Saturday, August 22 at Les Myers Park in Concord. A scout must organize and implement a service project, with the help of his fellow troop members, in order to receive the Eagle Scout Award, the highest honor for boy scouts. Noah personally oversaw every aspect of the carnival. Weeks in advance, Noah met with representatives from NorthEast Foundation and Jeff Gordon Children's Hospital, detailing his vision of the event and his hope that the money raised could specifically benefit teenagers

Joe Tynan, Noah Byrd, and Jacob Pless deliver items purchased from the funds raised at the carnival to Jeff Gordon Children's Hospital.

The day of the event, Noah was busy making sure that the carnival stations, food vendors, bake-sale tent, and live band were in place and operating properly for the enjoyment of the many supporters that would attend.

After the event, Noah and his troop, with the help of Lisa Yates, Child Life Coordinator at Jeff Gordon Children's Hospital, purchased several gaming systems, games, controllers, DVDs, and accessories to fill the teen room. Noah said, "It was a lot of hard work but really fun, too. It is nice to be able to shop and give stuff to the Children's Hospital and the teen room." With \$4,000 worth of new items for teens to enjoy while at the hospital, even PT Barnum would be proud!